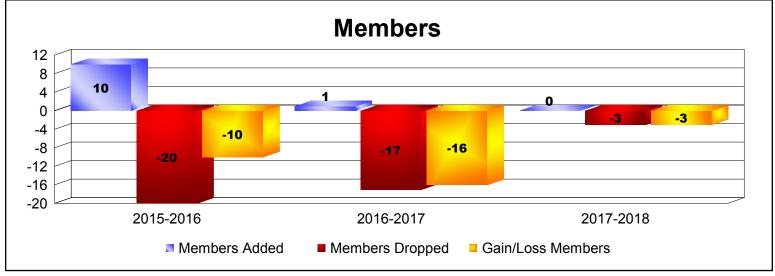

**Disbanded Districts**As of June 2018 Cumulative

| Year      | New<br>Clubs | Dropped<br>Clubs | Gain/<br>Loss<br>Clubs | New<br>Members | Charter<br>Members | Reinstate<br>Members | Transfer<br>Members | Total<br>Member<br>Added | Total<br>Members<br>Dropped | Gain/<br>Loss<br>Members |
|-----------|--------------|------------------|------------------------|----------------|--------------------|----------------------|---------------------|--------------------------|-----------------------------|--------------------------|
| 2015-2016 | 0            | 0                | 0                      | 5              | 0                  | 5                    | 0                   | 10                       | -20                         | -10                      |
| 2016-2017 | 0            | -1               | -1                     | 1              | 0                  | 0                    | 0                   | 1                        | -17                         | -16                      |
| 2017-2018 | 0            | -2               | -2                     | 0              | 0                  | 0                    | 0                   | 0                        | -3                          | -3                       |
| Average   | 0            | -1               | -1                     | 2              | 0                  | 2                    | 0                   | 4                        | -13                         | -10                      |