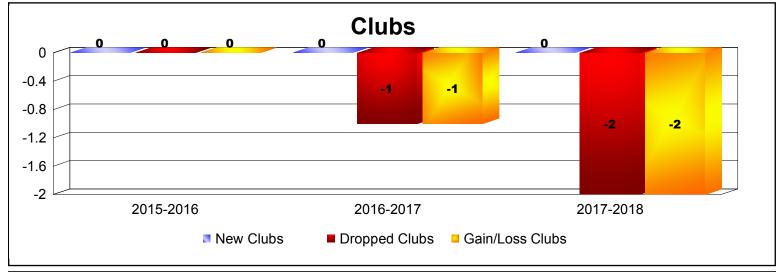

**Disbanded Districts**As of June 2018 Cumulative

| Year      | New<br>Clubs | Dropped<br>Clubs | Gain/<br>Loss<br>Clubs | New<br>Members | Charter<br>Members | Reinstate<br>Members | Transfer<br>Members | Total<br>Member<br>Added | Total<br>Members<br>Dropped | Gain/<br>Loss<br>Members |
|-----------|--------------|------------------|------------------------|----------------|--------------------|----------------------|---------------------|--------------------------|-----------------------------|--------------------------|
| 2015-2016 | 0            | 0                | 0                      | 5              | 0                  | 5                    | 0                   | 10                       | -20                         | -10                      |
| 2016-2017 | 0            | -1               | -1                     | 1              | 0                  | 0                    | 0                   | 1                        | -17                         | -16                      |
| 2017-2018 | 0            | -2               | -2                     | 0              | 0                  | 0                    | 0                   | 0                        | -3                          | -3                       |
| Average   | 0            | -1               | -1                     | 2              | 0                  | 2                    | 0                   | 4                        | -13                         | -10                      |